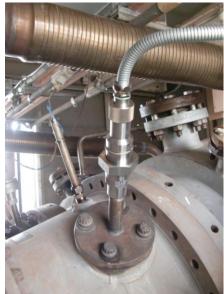

# Flame Monitoring

### FIBER OPTIC FLAME SCANNER

No liquid cooling required Drop-In Retrofit for any Gas Turbine

### **COMPACT FLAME CONTROLLER**

Any burner application Wires directly to control