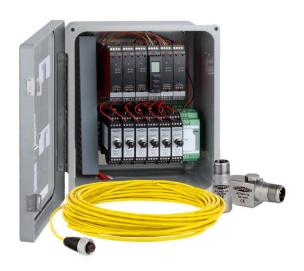

# Vibration Monitoring

ACCELEROMETER SYSTEMSPROXIMITY PROBE SYSTEMSfor rolling element bearingsfor sleeve bearingsAvailable with 4-20mA outputBently 3300 interchangeableUNCONDITIONAL LIFETIME WARRANTY!CONDITIONAL LIFETIME WARRANTYBoth provide 24/7 Protection Alarm to DCS and access for detailed analysis