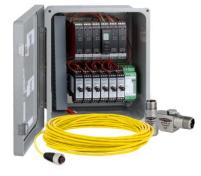

## **Custom Controls**

*New design or replace old relay-based systems Motor starter panels* 

Allen-Bradley PLC programming

On-site training and support

Wireless Data Communication Point-to-Point Multi-Transmitter (up to 247)